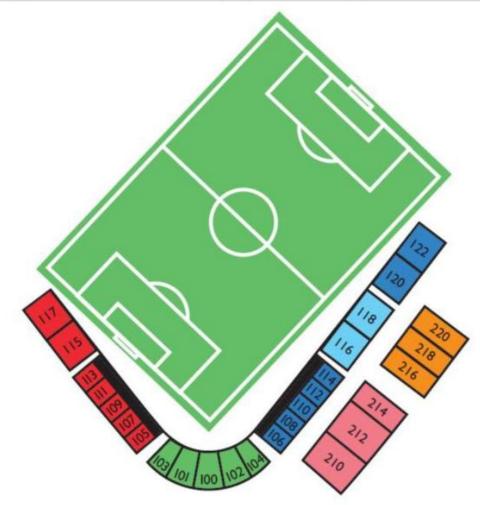

## PHOENIX FC 2014 SEASON TICKETS PHOENIXFC.COM

| SECTION                          | SEASON TICKET PRICE | SEASON TICKET PRICE<br>PER GAME | GAME DAY PRICES<br>\$35 |  |
|----------------------------------|---------------------|---------------------------------|-------------------------|--|
| Centerfield Premium Field Access | \$375               | \$26                            |                         |  |
| Sideline Premium                 | \$275               | \$19                            | \$26                    |  |
| Centerfield Bleachers            | \$225               | \$16                            | \$23                    |  |
| Sideline Upper                   | \$220               | \$15.50                         | \$22                    |  |
| Corner Lower                     | \$175               | \$12                            | \$17                    |  |
| Supporters                       | \$140               | \$10                            | \$15                    |  |

\*\* Supporters Section seating is general admission seating for Phoenix FC's most intense and passionate fans. You can expect fans in this section to be chanting, singing, dancing, jumping, playing drums and other instruments, and waving banners, flags and scarves to create the passion that supporters' groups around the world create at soccer matches.

Supporters in this section usual stand for the whole match and take part in singing and chants some may not find suitable for our younger fans. If you want to join this passionate group of fans, then buy your tickets, get yourself a flag or banner and we will see you at the pitch.

If this section is not for you, we encourage you to explore our options available in the stadium to suit all tastes. We want everyone to enjoy the excitement of a Phoenix FC match.